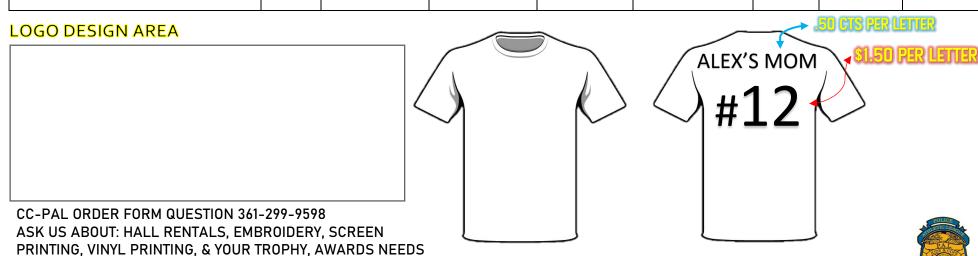

### HS TEAM SHIRT ORDER FORM

| CONTACT NAME  |  |
|---------------|--|
| TEAM NAME     |  |
| ТЕАМ СОАСН    |  |
| SHIRT COLOR & |  |
| DESIGN COLOR  |  |
| DIVISION      |  |

CASH OR CARD ONLY

PAYMENT REQUIRED AT TIME

ORDER IS PLACED

PERONALIZATION

LETTERS- 50 CENTS EACH

NUMBERS-\$1.50 EACH

YOUTH SIZES- \$8

ADULT SIZES UP TO XL-\$12

ADULTS SIZES 2X-5X- \$18

ADD \$2 FOR DRIFIT

OPTION

| WORDING ON THE BACK | QUANT. | SHIRT SIZE  |                         | TEAM/SHIRT | DESIGN | SHIRT | WORDING | AMOUNT |
|---------------------|--------|-------------|-------------------------|------------|--------|-------|---------|--------|
| (EXTRA COST)        | QUANT. | Adult/Youth | XS/S/M/L/XL/XXL,<br>ETC | COLOR      | COLORS | COST  | COST    | TOTAL  |
|                     |        |             |                         |            |        |       |         |        |
|                     |        |             |                         |            |        |       |         |        |
|                     |        |             |                         |            |        |       |         |        |
|                     |        |             |                         |            |        |       |         |        |
|                     |        |             |                         |            |        |       |         |        |
|                     |        |             |                         |            |        |       |         |        |